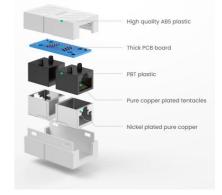

#### **Stable Signal Transmission:**

Full metal protection RJ45 socket ensures stable transmission from crosstalk and electronic interference (EMI).

## **Specification:**

- \*Female to Female
- \*Environmental ABS case
- \*Interface:Metal shield protection structure
- \*Designed for 1000Mbps Lan Cable
- \*1pcs: Al-foil bag
- \*5pcs-10pcs: Color box