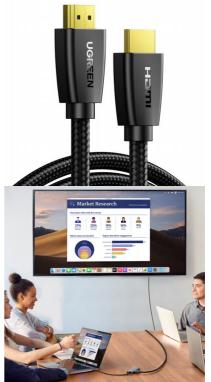

# HD118- 40408/40409/40410/40411 40412/40414/40416

HDMI Male To Male Cable With Braid (1m/1.5m/2m/3m/5m/10m/15m)

#### 4K HDMI:

Support Ultra HD 4K(2160p), QHD 2K(1440P), HDCP 2.2, including Audio Return Channel (ARC), Dolby Atmos, Dolby TrueHD 7.1 audio and 3D vitural effect.

## Ultra High Speed HDMI Cable with Ethernet:

Up to 18Gbps bandwidth, giving you a faster and smoother screen while working or gaming.