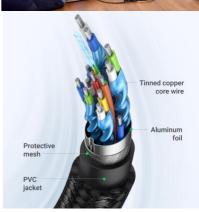

# **Specification:**

- \*Wire core: Tin-plated copper
- \*Multiple internal shielding
- \*TMDS signal transmission technology

\*Directional with IC (IC OD18mm)

\*0.75M-3M support 4K@60Hz, V2.0 \*5M-30M support 4K@30Hz, V1.4