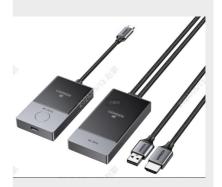

## СМ737-СМ737

Wireless HDMI Transmitter and Receiver

## **Features:**

Point-to-point wireless screen projector, resolution 1080P60HZ, wireless distance 30 meters.

The transmitter and receiver use their own wires, which are extremely simple and portable.

Supports C-port mobile phones/tablets/laptops (C port must support video signal output)

## **Specification:**

\*Transmitter: 1×USB-C Male, 1×USB-C Female (PD 60W) \*Receiver: 1×HDMI Male, 1×USB-A Male \*Resolution: 1080P@60Hz \*Frequency Range: 5150-5250MHz/5725-5850MHz \*Audio Sampling Rate: Up to 24bit 48kHz \*Transmission Distance: 50 m/164 ft (No blocking) \*TX / RX : both can work only when they are connected to an external power adapter, 5V ± 5% ≥ 1A \*Plug and Play